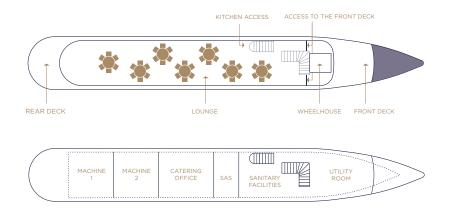

## Elegance and eco-friendly innovation

Cruise aboard Héméra, our flagship and state-of-theart boat at the forefront of design and technology. Its spacious and elegant interior, lined with large windows, offers a breathtaking view of the Seine. Perfect for your events, this boat is powered by 100% electric motors with a 3-hour range.

Héméra prioritises comfort and environmental responsibility, ensuring a quiet and refined cruise. Let yourself be enchanted by the exclusivity of Héméra during an exceptional experience!

| 85m <sup>2</sup> |
|------------------|
| 20m <sup>2</sup> |
| 18m <sup>2</sup> |
| 39m              |
| 5m               |
|                  |