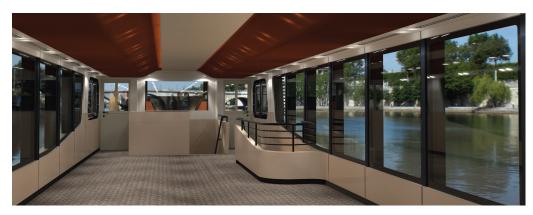

## Elegance and eco-friendly innovation

Cruise aboard Héméra, our flagship and state-of-theart boat at the forefront of design and technology. Its spacious and elegant interior, lined with large windows, offers a breathtaking view of the Seine. Perfect for your events, this boat is powered by 100% electric motors with a 3-hour range.

Héméra prioritises comfort and environmental responsibility, ensuring a quiet and refined cruise. Let yourself be enchanted by the exclusivity of Héméra during an exceptional experience!

| 85m <sup>2</sup> |
|------------------|
| 20m <sup>2</sup> |
| 18m <sup>2</sup> |
| 39m              |
| 5m               |
|                  |