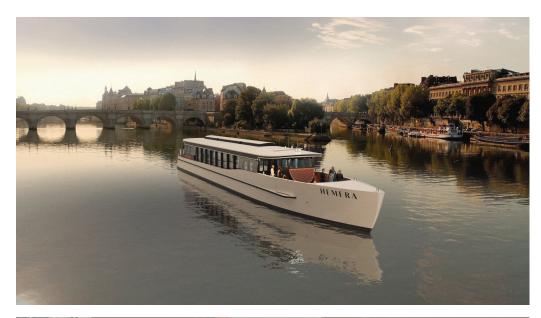

## Elegance and eco-friendly innovation

Cruise aboard Héméra, our flagship and state-of-theart boat at the forefront of design and technology. Its spacious and elegant interior, lined with large windows, offers a breathtaking view of the Seine. Perfect for your events, this boat is powered by 100% electric motors with a 3-hour range.

Héméra prioritises comfort and environmental responsibility, ensuring a quiet and refined cruise. Let yourself be enchanted by the exclusivity of Héméra during an exceptional experience!

| 85m <sup>2</sup> |
|------------------|
| 20m <sup>2</sup> |
| 18m <sup>2</sup> |
| 39m              |
| 5m               |
|                  |