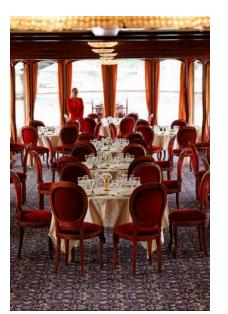

The setting in Tennessee is amazing with its beautiful mahogany woodwork and red velvet chairs. The atmosphere is ideal: the jazz band plays a nostalgic standard opening the cruise.

| 1 Level | $180\mathrm{m}^2$  |
|---------|--------------------|
| Deck    | 190 m <sup>2</sup> |
| Length  | 50 m <sup>2</sup>  |
| Width   | 9 m <sup>2</sup>   |