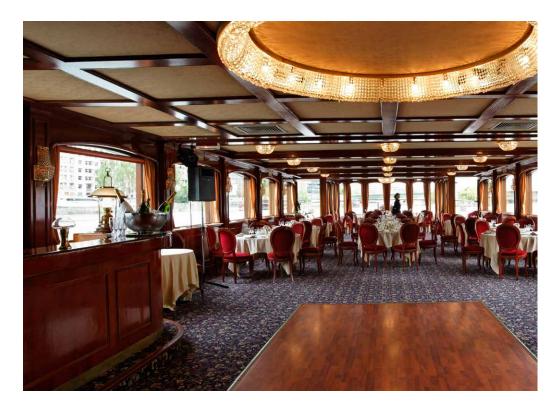

The setting in Tennessee is amazing with its beautiful mahogany woodwork and red velvet chairs. The atmosphere is ideal: the jazz band plays a nostalgic standard opening the cruise.

| 1 Level | $180\mathrm{m}^2$  |
|---------|--------------------|
| Deck    | 190 m <sup>2</sup> |
| Length  | 50 m <sup>2</sup>  |
| Width   | 9 m <sup>2</sup>   |