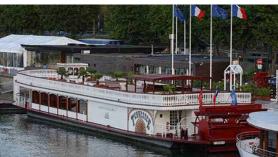

## Tennessee

## a window on the Seine

The moment its wheel starts to turn, the Tennessee opens up the imagination to new horizons. Enjoying a comfortable, authentic atmosphere, this cruise gradually reveals a host of memorable sights and sounds, for a moment of pure pleasure.