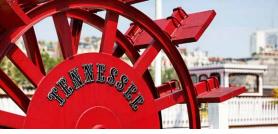

## Tennessee

## a window on the Seine

The moment its wheel starts to turn, the Tennessee opens up the imagination to new horizons. Enjoying a comfortable, authentic atmosphere, this cruise gradually reveals a host of memorable sights and sounds, for a moment of pure pleasure.