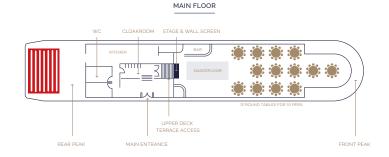

The setting in Tennessee is amazing with its beautiful mahogany woodwork and red velvet chairs. The atmosphere is ideal: the jazz band plays a nostalgic standard opening the cruise.

| 1 Level | $180\mathrm{m}^2$  |
|---------|--------------------|
| Deck    | 190 m <sup>2</sup> |
| Length  | 50 m <sup>2</sup>  |
| Width   | 9 m <sup>2</sup>   |